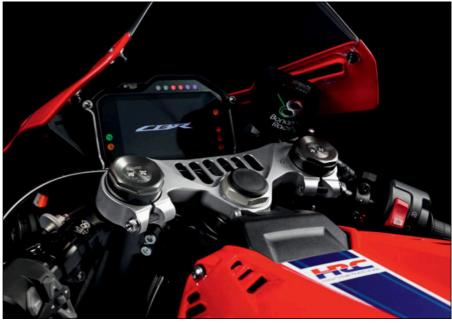

## **Bonamici for Honda CBR** 1000 RR-R Fireblade

Dashboard protection; top triple clamp; handlebars.

Italian parts specialist Bonamici Racing has developed a line of accessories for the popular Honda CBR 1000 RR-R Fireblade - "designed for those who want to bring the unique sensations of the racing world to the road".

Each product is designed to offer superior performance, "maintaining a direct connection to Bonamici's roots in racing and transforming the riding experience into something extraordinary". Engineered for "perfect ergonomics", Bonamici adjustable rearsets allow riders to "find the ideal position for optimal control, just like on the track". The top triple clamp and brake levers - with remote adjuster - are "inspired by advanced racing technologies, offering precision and immediate response to improve riding sensitivity".

"Each accessory, from the dashboard protection to the oil tank with membrane, is made with high-quality materials and tested to withstand the most extreme stresses, ensuring safety and reliability, both on the road and on the track. The engine protection and tank cap are designed not only to protect vital parts of the bike, but also to perfectly integrate with the aggressive design of the CBR